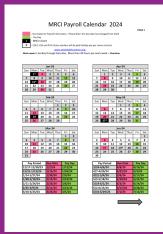

## **Holiday Payroll Calendar**

### November

MRCI will be closed on November 28th and November 29th. Pay Day will remain November 29th.

Reimbursements and Invoices: All claim reimbursements and invoices must be submitted to MRCI by 4:30 on Monday, November 25<sup>th</sup> to be paid on the 27<sup>th</sup>.

### December

MRCI will be closed on December 24th and December 25th. Pay Day will remain December 27th.

Reimbursements and Invoices: All claim reimbursements and invoices must be submitted to MRCI by 4:30 on Monday, December 23rd to be paid on the 27<sup>th</sup>.

| Nov-24 |     |        |     |      |     |     |  |
|--------|-----|--------|-----|------|-----|-----|--|
| Sun    | Mon | Tue    | Wed | Thur | Fri | Sat |  |
|        |     |        |     |      | 1   | 2   |  |
| 3      | 4   | 5      | 6   | 7    | 8   | 9   |  |
| 10     | 11* | 12     | 13  | 14   | 15  | 16  |  |
| 17     | 18  | 19     | 20  | 21   | 22  | 23  |  |
| 24     | 25  | 26     | 27  | 28*  | 29  | 30  |  |
| ***    |     | anci o | *** | -    |     |     |  |

Please Note: MRCI Offices are Closed

| Dec-24 |     |     |     |      |     |     |  |
|--------|-----|-----|-----|------|-----|-----|--|
| Sun    | Mon | Tue | Wed | Thur | Fri | Sat |  |
| 1      | 2   | 3   | 4   | 5    | 6   | 7   |  |
| 8      | 9   | 10  | 11  | 12   | 13  | 14  |  |
| 15     | 16  | 17  | 18  | 19   | 20  | 21  |  |
| 22     | 23  | 24  | 25  | 26   | 27  | 28  |  |
| 29     | 30  | 31  |     |      |     |     |  |

Due Dates for Payroll Information

- MRCI Closed

- CDCS, CSG, CFSS and PCA Choice workers will be paid holiday pay for hours worked on the holiday per union contract.